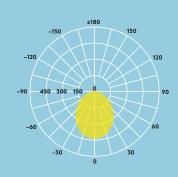

### Light distribution

Chloe Vario 850 lm cd/klm ULOR: 0 % DLOR: 100 %

LOR: 100%