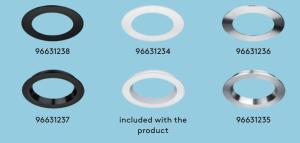

# Ordering guide

| Description                              | SAP Code |
|------------------------------------------|----------|
| CHLOE VAR LED 90 800 830/42/57 DIM WH FP | 96631233 |
| CHLOE VAR TRIM WH FLAT                   | 96631234 |
| CHLOE VAR TRIM SR REBATED                | 96631235 |
| CHLOE VAR TRIM SR FLAT                   | 96631236 |
| CHLOE VAR TRIM BK REBATED                | 96631237 |
| CHLOE VAR TRIM BK FLAT                   | 96631238 |