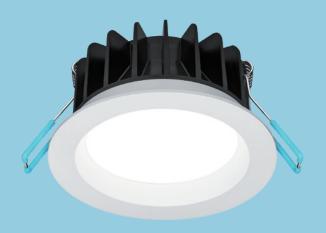

# Versatile and durable, Chloe Vario blends in a wide range of applications

- A slim ceiling recessed LED downlight with switchable light colour: choose between warm white (3000 K), cool white (4200 K) and daylight (5700 K) to suit application use
- Beam angle 95°
- High colour rendering and uniform light surface with no shadowing
- External electronic: dimmable LED driver suitable with trailing edge and universal dimmers \*
- Thermally optimised aluminium body
- Fitted with flex and plug
- Interchangeable trim rings available separately

\*see installation instructions for compatible dimmer list

Switchable light colour 800-945 lumens, up to 94.5 lm/W (from below) IP20 (from above)

30 000 hours lifetime

**Dimmable** 

Replacement for 1×18 W CFL