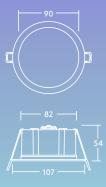

#### Installation/Mounting

Chloe Vario LED can be installed into a wide range of ceiling types of 2-20 mm thickness